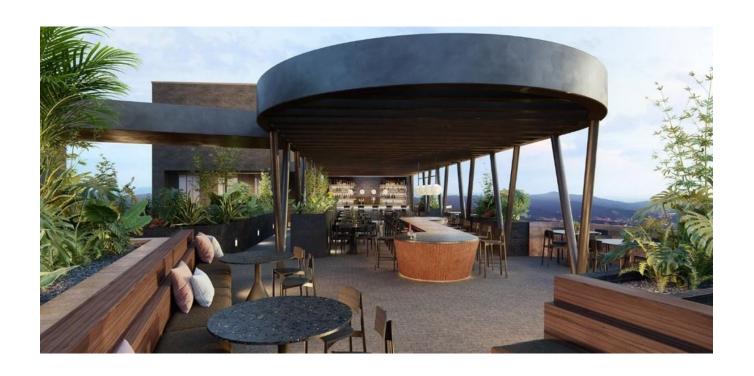

## **DESCRIPCIÓN**

This unique project is made for the smart investor looking to acquire a hotel room that will bring from 2.4 million COP a month without any effort needed from the buyer. Hotel administrator Jalo handles all the operations and has a stellar record of over 80% occupation in their projects, guaranteeing high return. The projected annual return starts at 18.9 %. Commercial spaces are also available for those who are looking to have higher returns.