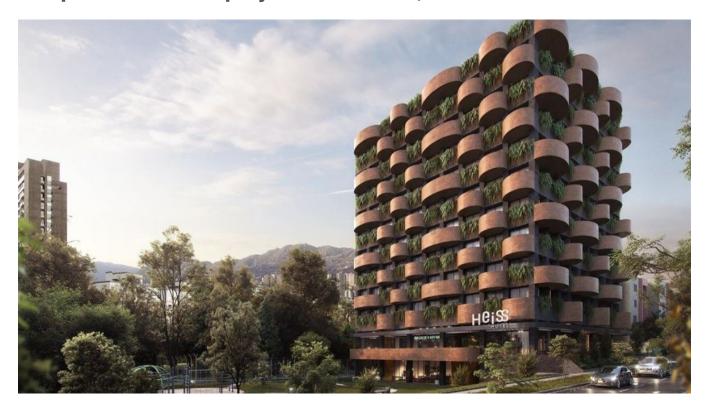

## Unique investment project in Poblado, Medellin

Precio: \$ 250.582.608

## **DESCRIPCIÓN**

This unique project is made for the smart investor looking to acquire a hotel room that will bring from 2.4 million COP a month without any effort needed from the buyer. Hotel administrator Jalo handles all the operations and has a stellar record of over 80% occupation in their projects, guaranteeing high return. The projected annual return starts at 18.9 %. Commercial spaces are also available for those who are looking to have higher returns.